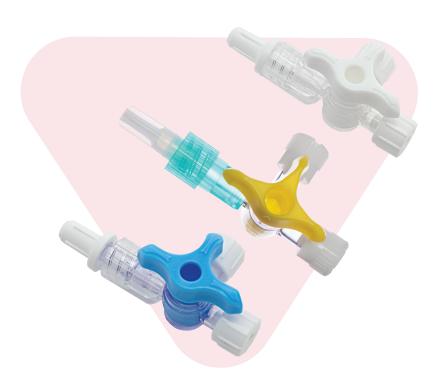

## Stopcocks (Luer Access)

Our 3-Way stopcocks are available as standard and lipid resistant versions. They feature transparent channels and one rotating male Luer connector as well as two female Luer connectors. Arrows on the handle indicate the direction of flow.

- (>) 3-Way stopcock
- (>) For pressure up to 65psi
- Male Luer lock with rotating collar
- > Two female Luer connections
- Standard and lipid resistant versions
- > Flow indication arrows

| 3-Way Stopcocks with Luer Access |                                  |        | STERILE    |
|----------------------------------|----------------------------------|--------|------------|
| RE-ORDER                         | DESCRIPTION                      | COLOUR | CARTON QTY |
| IV110000                         | Stopcock - 3-Way                 | White  | 50         |
| IV110001                         | Stopcock - 3-Way Lipid Resistant | Blue   | 50         |
| IV110011                         | Stopcock - 3-Way Lipid Resistant | Yellow | 50         |