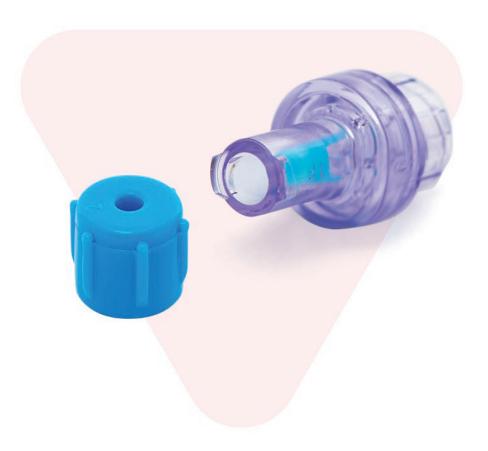

## Luer Activated Valve - Needleless Access Site

This valve has a closed silicone diaphragm that checks flow until mechanically opened with a luer device. It allows for bi-directional flow of up to 400 mL/min upon actuation.

Safsite® is designed for use with luer lock and luer slip connectors. One small push ensures a firm connection also with luer slip syringes. Its design ensures a low priming volume of 0.12mL and a pressure rating of 45 Psi.

- Easy multiple access with either luer slip or luer lock syringes
- No twist necessary for luer slip connection
- > Low priming volume
- Lipid resistant and free of Latex and DEHP
- Transparent housing for clear visibility